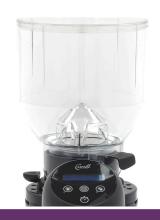

Packaging Material Carton box with Foam

 HS Customs Code
 85167100

 EAN Code
 8719632123040

 Article Number
 08804560

Digital coffee grinder for professional use
Equipped with touchscreen in multiple languages
Motor with thermic protector
Bean container for 2000 gram of coffee beans
Mills of tempered steel ø 60 mm
Immediately grinded coffee beans
With a handy piston holder
Grinding degree variably adjustable
Adjustable dosage of grinded coffee beans
Time can be set for the grinding of the beans
Stands on four rubber feet

Transparent plastic bean container for 2000 gram coffee beans

Easy to operate

Easy to clean