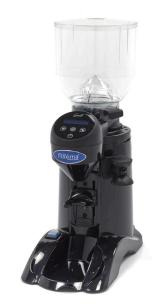

## **COFFEE GRINDER**

MODEL: 2000 GR - DIGITAL

Packaging Material Carton box with Foam

 HS Customs Code
 85167100

 EAN Code
 8719632123040

 Article Number
 08804560

Digital coffee grinder for professional use
Equipped with touchscreen in multiple languages
Motor with thermic protector
Bean container for 2000 gram of coffee beans
Mills of tempered steel ø 60 mm
Immediately grinded coffee beans
With a handy piston holder
Grinding degree variably adjustable
Adjustable dosage of grinded coffee beans
Time can be set for the grinding of the beans
Stands on four rubber feet

Transparent plastic bean container for 2000 gram coffee beans

Easy to operate

Easy to clean