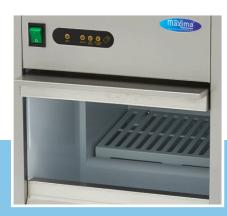

Packaging Material Carton Box with Foam

 HS Customs Code
 84186900

 EAN Code
 8719632122111

 Article Number
 09300122

Compact ice cube maker

18/8 stainless steel housing and door

Undercounter machine

Inside chamber made of ABS Good insulation and hygiene

Overload Protection

Equipped with water valve

Air-cooled from the side

Efficient cooling system with R290 / CFC-free

Quick and easy installation Stands on four adjustable feet Production 24 kg per 24 hours

5 kg storage capacity Standard hollow cubes

- 🔟 HIGH QUALITY / LOW PRICES
- 24 / 7 SUPPORT & SERVICE
- **™** IMMEDIATELY AVAILABLE FROM STOCK
- 🔟 TECHNICAL DEPARTMENT & WARRANTY
- **™** EXCELLENT CUSTOMER SATISFACTION