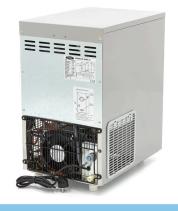

Overload Protection

Equipped with water valve

Air-cooled from the side

Efficient cooling system with R290 / CFC-free

Quick and easy installation Stands on four adjustable feet Production 24 kg per 24 hours