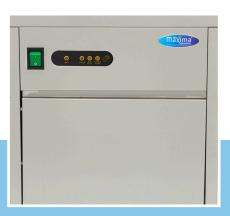

Packaging Material Carton Box with Foam

 HS Customs Code
 84186900

 EAN Code
 8719632122111

 Article Number
 09300122

Compact ice cube maker

18/8 stainless steel housing and door

Undercounter machine

Inside chamber made of ABS Good insulation and hygiene

Overload Protection

Equipped with water valve

Air-cooled from the side

Efficient cooling system with R290 / CFC-free

Quick and easy installation Stands on four adjustable feet Production 24 kg per 24 hours