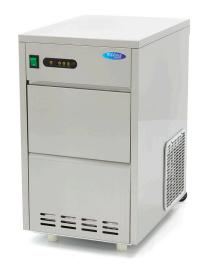

Packaging Material Carton Box with Foam

 HS Customs Code
 84186900

 EAN Code
 8719632122111

 Article Number
 09300122

Compact ice cube maker

18/8 stainless steel housing and door

Undercounter machine

Inside chamber made of ABS Good insulation and hygiene

Overload Protection

Equipped with water valve

Air-cooled from the side

Efficient cooling system with R290 / CFC-free

Quick and easy installation Stands on four adjustable feet Production 24 kg per 24 hours

5 kg storage capacity Standard hollow cubes

- 🔟 HIGH QUALITY / LOW PRICES
- 24 / 7 SUPPORT & SERVICE
- **™** IMMEDIATELY AVAILABLE FROM STOCK
- 🔟 TECHNICAL DEPARTMENT & WARRANTY
- **™** EXCELLENT CUSTOMER SATISFACTION