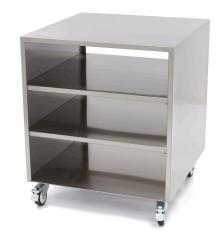

## MOVABLE MACHINE TABLE

MODEL: 60 X 60 CM

Stainless Steel Movable Table Carrying capacity of 120 kg

Completely stainless steel table with two fixed shelves

Closed sidepanels and open backside

Equipped with 4 wheels, 2 with brakes