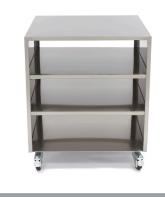

## MOVABLE MACHINE TABLE

MODEL: 60 X 60 CM

Stainless Steel Movable Table Carrying capacity of 120 kg

Completely stainless steel table with two fixed shelves

Closed sidepanels and open backside

Equipped with 4 wheels, 2 with brakes