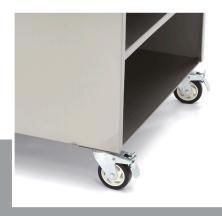

Completely stainless steel table with two fixed shelves

Closed sidepanels and open backside

Equipped with 4 wheels, 2 with brakes