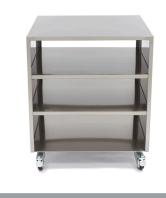

## MOVABLE MACHINE TABLE

MODEL: 80 X 60 CM

Stainless Steel Movable Table Carrying capacity of 120 kg

Completely stainless steel table with two fixed shelves

Closed sidepanels and open backside

Equipped with 4 wheels, 2 with brakes