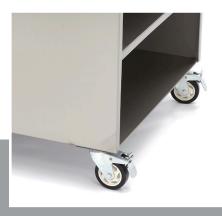

Completely stainless steel table with two fixed shelves

Closed sidepanels and open backside

Equipped with 4 wheels, 2 with brakes