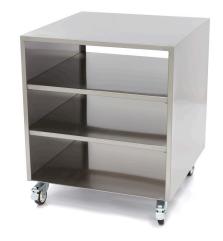

## MOVABLE MACHINE TABLE

MODEL: 80 X 60 CM

Stainless Steel Movable Table Carrying capacity of 120 kg

Completely stainless steel table with two fixed shelves

Closed sidepanels and open backside

Equipped with 4 wheels, 2 with brakes