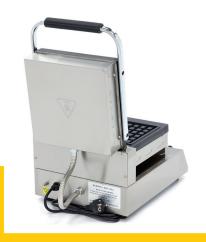

Packaging Material Carton Box with Foam

 HS Customs Code
 85166090

 EAN Code
 8719632124269

 Article Number
 09365105

High performance catering waffle maker Available in single and double model Classic form is ideal for Belgian Waffles Thermostatic temperature control from 0 - 300°C

Aluminum baking pan with non-stick coating

Stainless steel housing Easy to clean surface

- HIGH QUALITY / LOW PRICES
- 24 / 7 SUPPORT & SERVICE
- **☑** IMMEDIATELY AVAILABLE FROM STOCK
- 🕍 TECHNICAL DEPARTMENT & WARRANTY
- EXCELLENT CUSTOMER SATISFACTION

Variable thermostat 0°C to 300°C

Aluminum baking pan with non-stick coating

Stainless steel housing