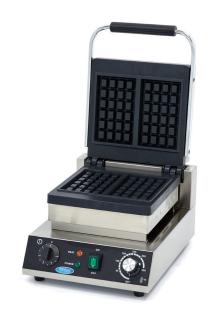

## WAFFLE MAKER

MODEL: CLASSIC SINGLE

Packaging Material Carton Box with Foam

 HS Customs Code
 85166090

 EAN Code
 8719632124269

 Article Number
 09365105

High performance catering waffle maker Available in single and double model Classic form is ideal for Belgian Waffles Thermostatic temperature control from 0 - 300°C

Aluminum baking pan with non-stick coating

Stainless steel housing Easy to clean surface

- HIGH QUALITY / LOW PRICES
- 24 / 7 SUPPORT & SERVICE
- **☑** IMMEDIATELY AVAILABLE FROM STOCK
- 🕍 TECHNICAL DEPARTMENT & WARRANTY
- EXCELLENT CUSTOMER SATISFACTION