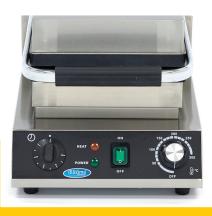

Variable thermostat 0°C to 300°C

Aluminum baking pan with non-stick coating

Stainless steel housing