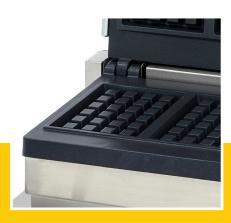

Aluminum baking pan with non-stick coating

Stainless steel housing Easy to clean surface

- HIGH QUALITY / LOW PRICES
- 24 / 7 SUPPORT & SERVICE
- **☑** IMMEDIATELY AVAILABLE FROM STOCK
- 🕍 TECHNICAL DEPARTMENT & WARRANTY
- EXCELLENT CUSTOMER SATISFACTION

Variable thermostat 0°C to 300°C

Aluminum baking pan with non-stick coating

Stainless steel housing