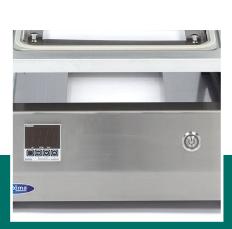

EXCELLENT CUSTOMER SATISFACTION

Compact semi-automatic top sealer
Suitable for meal trays and containers
Tabletop model with beautiful finishing
Stainless steel construction and lid
With a high-quality OMRON digital control panel
Easy to use and easy to set accurately

High-quality OMRON digital control panel

( (

Easy to clean

Wide range of moulds in different shapes available