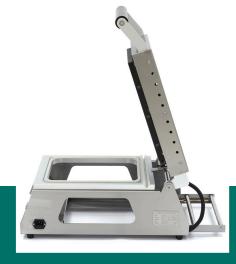

## TRAY SEALER

MODEL: LARGE

EXCELLENT CUSTOMER SATISFACTION

Compact semi-automatic top sealer
Suitable for meal trays and containers
Tabletop model with beautiful finishing
Stainless steel construction and lid
With a high-quality OMRON digital control panel
Easy to use and easy to set accurately

Sealing time of only a few seconds Direct cutting of the plastic

Holder for foil roll on the back of the machine

Maximum tray dimensions: 325 x 265 mm

Maximum foil width: 265 mm

Maximum sealing capacity of 6 - 8 trays per minute