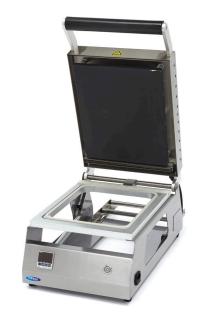

## TRAY SEALER

MODEL: LARGE

EXCELLENT CUSTOMER SATISFACTION

Compact semi-automatic top sealer
Suitable for meal trays and containers
Tabletop model with beautiful finishing
Stainless steel construction and lid
With a high-quality OMRON digital control panel
Easy to use and easy to set accurately

Sealing time of only a few seconds Direct cutting of the plastic

Holder for foil roll on the back of the machine

Maximum tray dimensions: 325 x 265 mm

Maximum foil width: 265 mm

Maximum sealing capacity of 6 - 8 trays per minute

Warm-up time of 10 minutes

Maximum achievable sealing temperature: 180°C

Ideal seal temperature CPET: 180°C Ideal sealing temperature PP: 150°C

Machine is delivered without moulds

Wide range of top quality aluminum moulds available