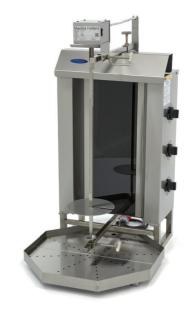

₩ TECHNICAL DEPARTMENT & WARRANTY

EXCELLENT CUSTOMER SATISFACTION

Professional grill for Döner / Gyros / Kebab Equipped with 3 electric burners

Burners protected with Robax protective glass Temperature can be set individually for each burner

Equipped with stainless steel drip tray

Housing made of stainless steel

Skewer and meat plate made of stainless steel

Reliable motor on the top

Skewer can rotate left and right

Skewer is adjustable

Easy to clean

Max. capacity: 30 kg meat
Diameter meat plate: 190 mm
Dimensions skewer: 12 x 12 mm

Skewer length: 608 mm

Rotation speed skewer: 1 rotation per minute

Stainless steel doner grill equipped with drip tray

 $\epsilon$ 