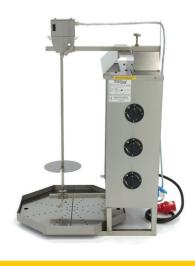

₩ TECHNICAL DEPARTMENT & WARRANTY

EXCELLENT CUSTOMER SATISFACTION

Professional grill for Döner / Gyros / Kebab Equipped with 3 electric burners

Burners protected with Robax protective glass Temperature can be set individually for each burner

Equipped with stainless steel drip tray

Housing made of stainless steel

Skewer and meat plate made of stainless steel

Reliable motor on the top

Skewer can rotate left and right

Skewer is adjustable

Easy to clean