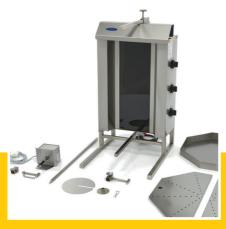

832 **Article Number** 09370265

HIGH QUALITY / LOW PRICES

24 / 7 SUPPORT & SERVICE

**™** IMMEDIATELY AVAILABLE FROM STOCK

₩ TECHNICAL DEPARTMENT & WARRANTY

EXCELLENT CUSTOMER SATISFACTION

Professional grill for Döner / Gyros / Kebab Equipped with 3 electric burners

Burners protected with Robax protective glass Temperature can be set individually for each burner

Equipped with stainless steel drip tray

Housing made of stainless steel

Skewer and meat plate made of stainless steel

Reliable motor on the top

Skewer can rotate left and right

Skewer is adjustable

Easy to clean

Max. capacity: 30 kg meat
Diameter meat plate: 190 mm
Dimensions skewer: 12 x 12 mm

Skewer length: 608 mm

Rotation speed skewer: 1 rotation per minute



Stainless steel doner grill equipped with drip tray



 $\epsilon$ 

Easy to dismantle and clear



With adjustable skewer for perfect preparation.