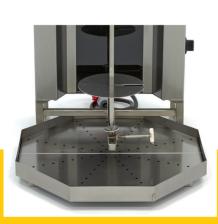

Equipped with stainless steel drip tray

Housing made of stainless steel

Skewer and meat plate made of stainless steel

Reliable motor on the top

Skewer can rotate left and right

Skewer is adjustable

Easy to clean

Max. capacity: 30 kg meat
Diameter meat plate: 190 mm
Dimensions skewer: 12 x 12 mm

Skewer length: 608 mm

Rotation speed skewer: 1 rotation per minute

Stainless steel doner grill equipped with drip tray

 $\epsilon$ 