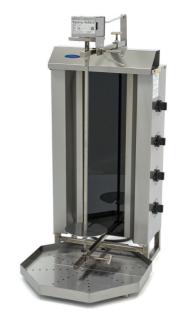

₩ TECHNICAL DEPARTMENT & WARRANTY

EXCELLENT CUSTOMER SATISFACTION

Professional grill for Döner / Gyros / Kebab

Equipped with 4 electric burners

Burners protected with Robax protective glass
Temperature can be set individually for each burner

Equipped with stainless steel drip tray

Housing made of stainless steel

Skewer and meat plate made of stainless steel

Reliable motor on the top

Skewer can rotate left and right

Skewer is adjustable

Easy to clean

Max. capacity: 50 kg meat
Diameter meat plate: 190 mm
Dimensions skewer: 12 x 12 mm

Skewer length: 770 mm

Rotation speed skewer: 1 rotation per minute

Stainless steel doner grill equipped with drip tray

 $\epsilon$ 