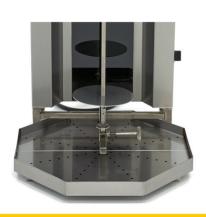

Equipped with stainless steel drip tray

Housing made of stainless steel

Skewer and meat plate made of stainless steel

Reliable motor on the top

Skewer can rotate left and right

Skewer is adjustable

Easy to clean

Max. capacity: 50 kg meat
Diameter meat plate: 190 mm
Dimensions skewer: 12 x 12 mm

Skewer length: 770 mm

Rotation speed skewer: 1 rotation per minute

Stainless steel doner grill equipped with drip tray

 $\epsilon$ 