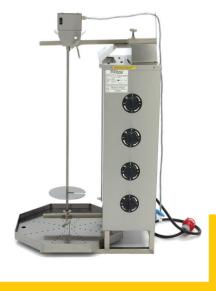

₩ TECHNICAL DEPARTMENT & WARRANTY

EXCELLENT CUSTOMER SATISFACTION

Professional grill for Döner / Gyros / Kebab

Equipped with 4 electric burners

Burners protected with Robax protective glass
Temperature can be set individually for each burner

Equipped with stainless steel drip tray

Housing made of stainless steel

Skewer and meat plate made of stainless steel

Reliable motor on the top

Skewer can rotate left and right

Skewer is adjustable

Easy to clean