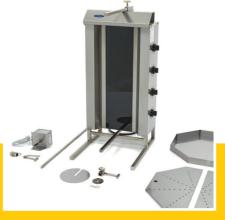

Equipped with stainless steel drip tray

Housing made of stainless steel

Skewer and meat plate made of stainless steel

Reliable motor on the top

Skewer can rotate left and right

Skewer is adjustable

Easy to clean

Max. capacity: 50 kg meat
Diameter meat plate: 190 mm
Dimensions skewer: 12 x 12 mm

Skewer length: 770 mm

Rotation speed skewer: 1 rotation per minute

Stainless steel doner grill equipped with drip tray

 $\epsilon$ 

Easy to dismantle and clean

With adjustable skewer for perfect preparation.