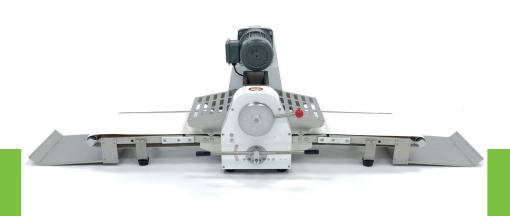

TOP



## **SPECIFICATIONS**

Power 750 Watt

**Connection** 230V / 50Hz / 1phase

Nett Weight 114.0 Kg Gross Weight 137.0 Kg

Machine DimensionsH640 x W1630 x D730 mmPackaging DimensionsH745 x W820 x D820 mm

Packaging Volume 0.50 CBM

Packaging Material Carton Box with Foam

 HS Customs Code
 8438100090

 EAN Code
 8719632129608

 Article Number
 09377000

Robust and easy to operate

Conveyor belt suitable for food processing

Adjustable dough thickness 0-35 mm

Handle for moving the dough

Dough receptacle

Equipped with safety grilles

Collapsible

Very durable construction

Hygienic design

Roller dimensions: Ø 88 x 380 mm

HIGH QUALITY / LOW PRICES

24 / 7 SUPPORT & SERVICE

**☑** IMMEDIATELY AVAILABLE FROM STOCK

🕍 TECHNICAL DEPARTMENT & WARRANT\

EXCELLENT CUSTOMER SATISFACTION





Ideal solution when you have limited space

With container for flour on top, to prevent dough sticking to the conveyor belt



Collapsible and easy to store