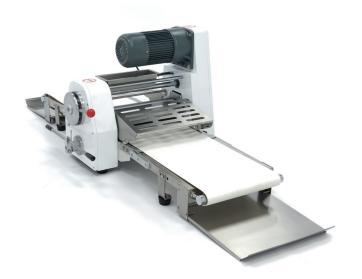

Packaging Material Carton Box with Foam

 HS Customs Code
 8438100090

 EAN Code
 8719632129608

 Article Number
 09377000

Robust and easy to operate

Conveyor belt suitable for food processing

Adjustable dough thickness 0-35 mm

Handle for moving the dough

Dough receptacle

Equipped with safety grilles

Collapsible

Very durable construction

Hygienic design

Roller dimensions: Ø 88 x 380 mm

HIGH QUALITY / LOW PRICES