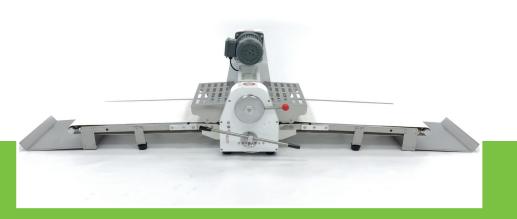

tt Weight          |
| Gross Weight         |
| Machine Dimensions   |
| Packaging Dimensions |
| Packaging Volume     |
| Packaging Material   |
| HS Customs Code      |
| EAN Code             |
| Article Number       |

750 Watt 230V / 50Hz / 1phase 134.0 Kg 161.0 Kg H640 x W2050 x D870 mm H980 x W960 x D790 mm 0.74 CBM Plywood box 8438100090 8719632129615 09377005 Robust and easy to operate Conveyor belt suitable for food processing Adjustable dough thickness 0-35mm Handle for moving the dough Dough receptacle Equipped with safety grilles Collapsible Very durable construction Hygienic design

Roller dimensions: Ø 88 x 520 mm

- 🐱 HIGH QUALITY / LOW PRICES
- 🖼 24 / 7 SUPPORT & SERVICE
- MMEDIATELY AVAILABLE FROM STOCK
- TECHNICAL DEPARTMENT & WARRANT
- EXCELLENT CUSTOMER SATISFACTION





deal solution when you have limited space With container for flour on top, to prevent dough sticking to the conveyor belt



Collapsible and easy to store