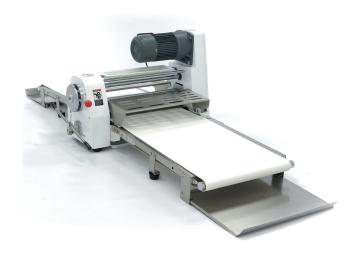

750 Watt 230V / 50Hz / 1phase 134.0 Kg 161.0 Kg H640 x W2050 x D870 mm H980 x W960 x D790 mm 0.74 CBM Plywood box 8438100090 8719632129615 09377005 Robust and easy to operate Conveyor belt suitable for food processing Adjustable dough thickness 0-35mm Handle for moving the dough Dough receptacle Equipped with safety grilles Collapsible Very durable construction Hygienic design

Roller dimensions: Ø 88 x 520 mm

- 🐱 HIGH QUALITY / LOW PRICES
- 🖼 24 / 7 SUPPORT & SERVICE
- MMEDIATELY AVAILABLE FROM STOCK
- TECHNICAL DEPARTMENT & WARRANT
- EXCELLENT CUSTOMER SATISFACTION

deal solution when you have limited space With container for flour on top, to prevent dough sticking to the conveyor belt