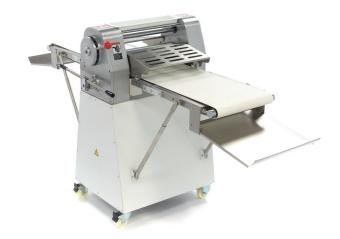

## **DOUGH SHEETER**

MODEL: 38 CM - FLOOR MODEL

Robust and easy to operate Conveyor belt suitable for food processing Adjustable dough thickness 0-35 mm

Handle for moving the dough

Dough receptacle

Equipped with emergency button Equipped with safety grilles Stands on castors with brakes Very durable construction

Hygienic design

Folded device dimensions: W70 x D73 x H130cm

Roller dimensions: Ø 88 x 380mm

Working height: 85cm

- HIGH QUALITY / LOW PRICES
- **24 / 7 SUPPORT & SERVICE**
- **☑** IMMEDIATELY AVAILABLE FROM STOCK
- 🕍 TECHNICAL DEPARTMENT & WARRANT\
- **W** EXCELLENT CUSTOMER SATISFACTION