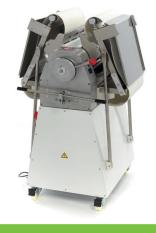

Hygienic design

Folded device dimensions: W70 x D73 x H130cm

Roller dimensions: Ø 88 x 380mm

Working height: 85cm

- HIGH QUALITY / LOW PRICES
- **24 / 7 SUPPORT & SERVICE**
- **☑** IMMEDIATELY AVAILABLE FROM STOCK
- 🕍 TECHNICAL DEPARTMENT & WARRANT\
- **W** EXCELLENT CUSTOMER SATISFACTION

Ideal solution when you have limited space

With container for flour on top, to prevent dough sticking to the conveyor belt

Foldable and easy to store