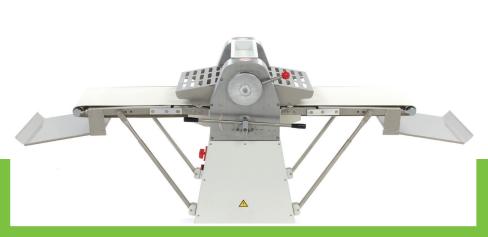

Robust and easy to operate Conveyor belt suitable for food processing Adjustable dough thickness 0-35 mm

Handle for moving the dough

Dough receptacle

Equipped with emergency button Equipped with safety grilles Stands on castors with brakes Very durable construction

Hygienic design

Folded device dimensions: W70 x D73 x H130cm

Roller dimensions: Ø 88 x 380mm

Working height: 85cm

- HIGH QUALITY / LOW PRICES
- **24 / 7 SUPPORT & SERVICE**
- **☑** IMMEDIATELY AVAILABLE FROM STOCK
- 🕍 TECHNICAL DEPARTMENT & WARRANT\
- **W** EXCELLENT CUSTOMER SATISFACTION

Ideal solution when you have limited space

With container for flour on top, to prevent dough sticking to the conveyor belt

Foldable and easy to store