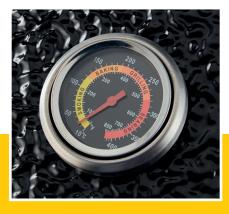

Equipped with ceramic sides and fire bowl

Thermometer with a temperature scale for Celsius and Fahrenheit

With sturdy cast iron chimney