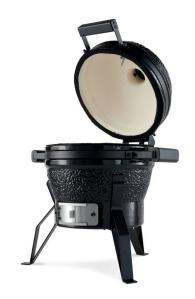

Article Number 0937

Robust, egg shaped BBQ made of mullite

Compact table top BBQ

Equipped with ceramic sides and fire bowl Resistant to heat and temperature changes Coated steel chassis, straps and hinges

Stainless steel cooking grid

Two air vents for perfect air circulation

🔟 HIGH QUALITY / LOW PRICES

24 / 7 SUPPORT & SERVICE

**™** IMMEDIATELY AVAILABLE FROM STOCK

**IM** TECHNICAL DEPARTMENT & WARRANTY

**W** EXCELLENT CUSTOMER SATISFACTION