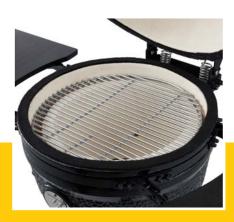

Carton Box with Foam **Packaging Material** 

**HS Customs Code** EAN Code 8720365343674 **Article Number** 

Robust, egg shaped BBQ made of mullite Equipped with ceramic sides and fire bowl Resistant to heat and temperature changes Coated steel chassis, straps and hinges Base is made of powder coated steel Stainless steel cooking grid Two air vents for perfect air circulation With foldable bamboo table on both sides