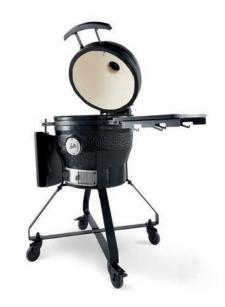

## **PREMIUM** KAMADO BBQ

MODEL: Ø 18 INCH

Carton Box with Foam **Packaging Material** 

**HS Customs Code** EAN Code 8720365343674 **Article Number** 

Robust, egg shaped BBQ made of mullite Equipped with ceramic sides and fire bowl Resistant to heat and temperature changes Coated steel chassis, straps and hinges Base is made of powder coated steel Stainless steel cooking grid Two air vents for perfect air circulation With foldable bamboo table on both sides