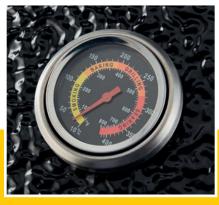

Carton Box with Foam **Packaging Material** 

**HS Customs Code** EAN Code 8720365343674 **Article Number** 

Robust, egg shaped BBQ made of mullite Equipped with ceramic sides and fire bowl Resistant to heat and temperature changes Coated steel chassis, straps and hinges Base is made of powder coated steel Stainless steel cooking grid Two air vents for perfect air circulation With foldable bamboo table on both sides