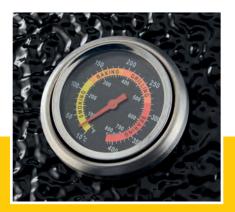

Thermometer with a temperature scale for Celsius and Fahrenheit

With sturdy cast iron chimney