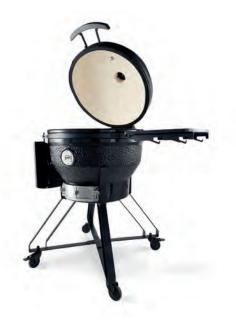

## PREMIUM KAMADO BBQ

MODEL: Ø 26 INCH

120.0 Kg 130.0 Kg H1220 x W1440 x D760 mm H970 x W1470 x D1460 mm 0.52 CBM Carton Box with Foam 6912009000 8720365343698 09378025

Robust, egg shaped BBQ made of mullite Equipped with ceramic sides and fire bowl Resistant to heat and temperature changes Coated steel chassis, straps and hinges Base is made of powder coated steel Stainless steel cooking grid Two air vents for perfect air circulation With foldable bamboo table on both sides