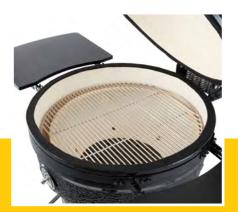

120.0 Kg 130.0 Kg H1220 x W1440 x D760 mm H970 x W1470 x D1460 mm 0.52 CBM Carton Box with Foam 6912009000 8720365343698 09378025

Robust, egg shaped BBQ made of mullite Equipped with ceramic sides and fire bowl Resistant to heat and temperature changes Coated steel chassis, straps and hinges Base is made of powder coated steel Stainless steel cooking grid Two air vents for perfect air circulation With foldable bamboo table on both sides