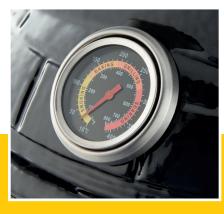

Ceramic housing

Thermometer with a temperature scale for Celsius and Fahrenheit

With sturdy cast iron chimney