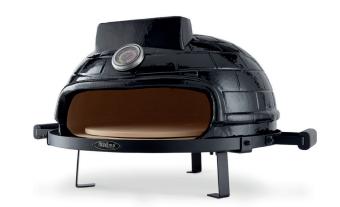

## CERAMIC PIZZA OVEN

MODEL: Ø 21 INCH / 53 CM

Packaging Volume 0.15 CBM

Packaging Material Carton Box with Foam

 HS Customs Code
 6912009000

 EAN Code
 8720365343704

Article Number 0937803

Robust table model pizza oven

Equipped with ceramic housing

Resistant to heat and temperature changes

Base is made from steel with a coating

Handles are made from bamboo

Many accessories can be added

Ceramic housing

Thermometer with a temperature scale for Celsius and Fahrenheit

With sturdy cast iron chimney