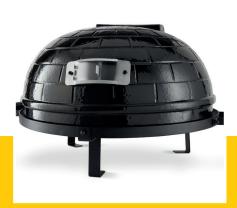

Packaging Volume 0.15 CBM

Packaging Material Carton Box with Foam

 HS Customs Code
 6912009000

 EAN Code
 8720365343704

Article Number 0937803

Robust table model pizza oven

Equipped with ceramic housing

Resistant to heat and temperature changes

Base is made from steel with a coating

Handles are made from bamboo

Many accessories can be added

Ceramic housing

Thermometer with a temperature scale for Celsius and Fahrenheit

With sturdy cast iron chimney