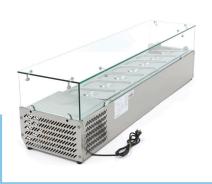

Packaging Material Wooden Box with Foam

 HS Customs Code
 84185019

 EAN Code
 8719324276320

 Article Number
 09400329

Luxury refrigerated display with glass case

Stainless steel housing and supports

Capacity 7 x 1/3 GN

Fitted with adjustable feet

Dixell digital temperature controller

Static cooling

Foamed evaporator

Refrigerant R600a / CFC-free Temperature 0 ° to + 10 ° Celsius

Automatic defrost Anti Condense System

**Excluding:** GN containers and lids

- HIGH QUALITY / LOW PRICES
- 24 / 7 SUPPORT & SERVICE
- **☑** IMMEDIATELY AVAILABLE FROM STOCK
- TECHNICAL DEPARTMENT & WARRANT
- **W** EXCELLENT CUSTOMER SATISFACTION

Stainless steel housing with capacity of 7 x 1/3 GN