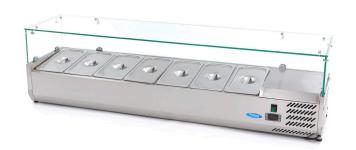

Packaging Material Wooden Box with Foam

 HS Customs Code
 84185019

 EAN Code
 8719324276320

 Article Number
 09400329

Luxury refrigerated display with glass case

Stainless steel housing and supports

Capacity 7 x 1/3 GN

Fitted with adjustable feet

Dixell digital temperature controller

Static cooling

Foamed evaporator

Refrigerant R600a / CFC-free Temperature 0 ° to + 10 ° Celsius

Automatic defrost Anti Condense System

**Excluding:** GN containers and lids

- HIGH QUALITY / LOW PRICES
- 24 / 7 SUPPORT & SERVICE
- **☑** IMMEDIATELY AVAILABLE FROM STOCK
- TECHNICAL DEPARTMENT & WARRANT
- **W** EXCELLENT CUSTOMER SATISFACTION

Stainless steel housing with capacity of 7 x 1/3 GN