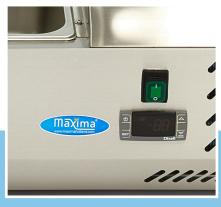

Fitted with adjustable feet

Dixell digital temperature controller

Static cooling

Foamed evaporator

Refrigerant R600a / CFC-free Temperature 0 ° to + 10 ° Celsius

Automatic defrost Anti Condense System

**Excluding:** GN containers and lids

Static cooling with foamed evaporator

Dixell digital temperature controlle