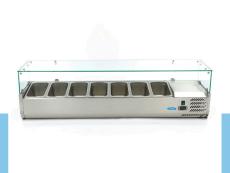

Packaging Material Wooden Box with Foam

 HS Customs Code
 84185019

 EAN Code
 8719324276320

 Article Number
 09400329

Luxury refrigerated display with glass case

Stainless steel housing and supports

Capacity 7 x 1/3 GN

Fitted with adjustable feet

Dixell digital temperature controller

Static cooling

Foamed evaporator

Refrigerant R600a / CFC-free Temperature 0 ° to + 10 ° Celsius

Automatic defrost Anti Condense System

**Excluding:** GN containers and lids

- HIGH QUALITY / LOW PRICES
- 24 / 7 SUPPORT & SERVICE
- **☑** IMMEDIATELY AVAILABLE FROM STOCK
- TECHNICAL DEPARTMENT & WARRANT
- **W** EXCELLENT CUSTOMER SATISFACTION

Stainless steel housing with capacity of 7 x 1/3 GN